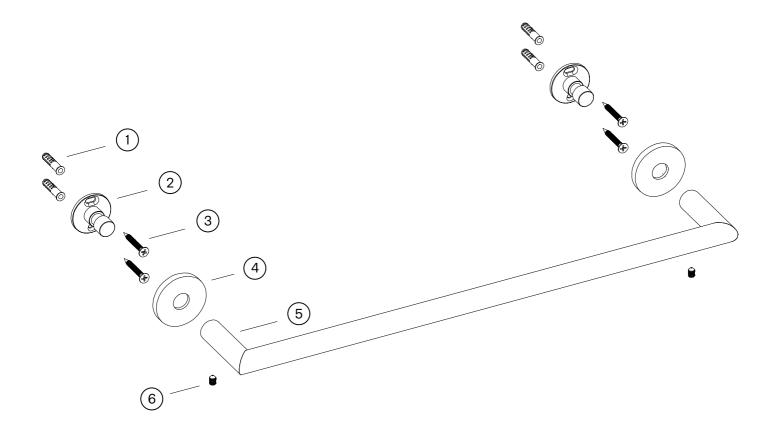

# Tapwell Exploded View

- 1. Screw Plug Ø6 x 30 mm
- 2. Wall mount Ø34,6 x 29,5 mm
- 3. Screw M4 x 35 mm
- 4. Bricka Ø45 x 6 mm
- 5. Towel rail
- 6. Allan screw M5 x 8 mm