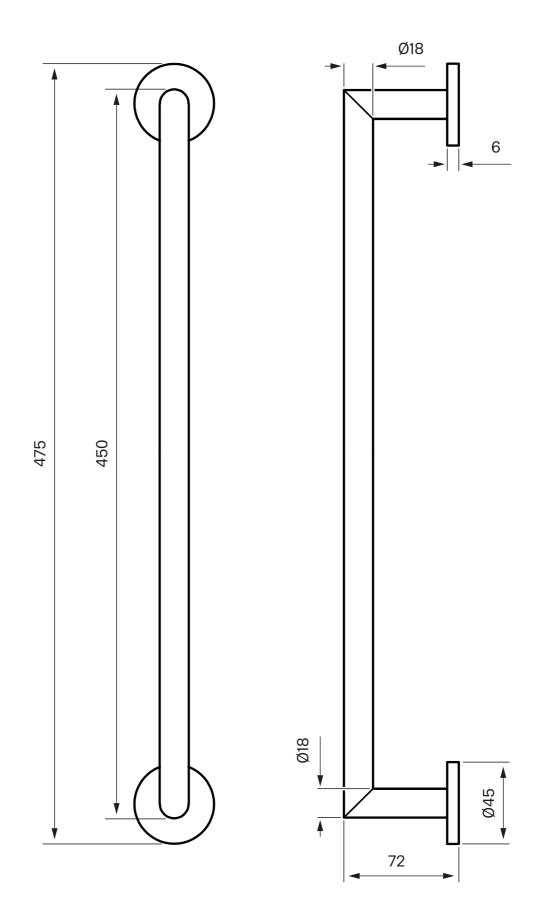

Towel rail 450 mm.

### **Dimensions/Weight**

Product - Width: 450 mm Product - Depth: 72 mm Product - Height: 45 mm