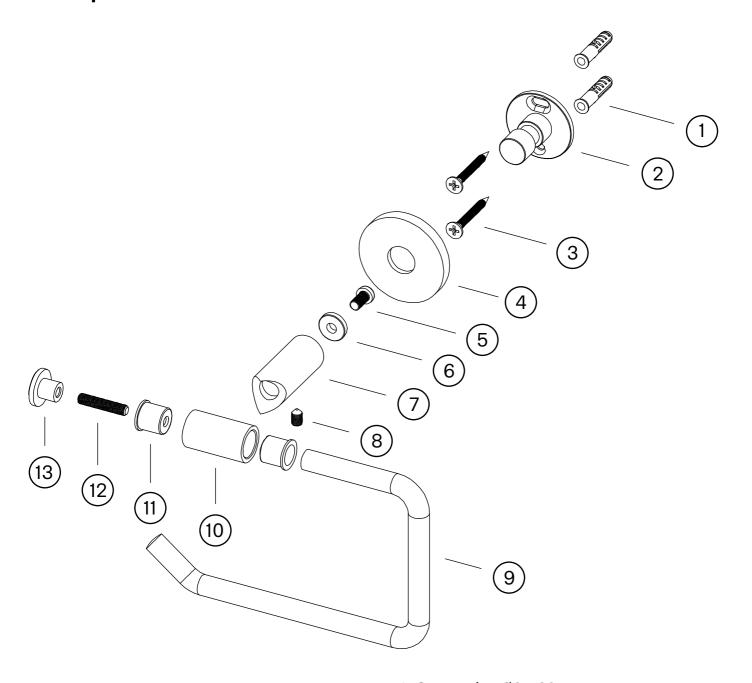

### **Exploded View**

- 1. Screw plug Ø6 x 30 mm
- 2. Wall mount Ø34,6 x 29,5 mm
- 3. Screw M4 x 35 mm
- 4. Cover plate Ø45 x 6 mm
- 5. Screw M4 x 10 mm
- 6. Seal plate
- 7. Cylinder Ø18 x 46,8 mm
- 8. Allan screw M5 x 8 mm
- 9. Holder
- 10. Cylinder Ø18 x 31,3 mm
- 11. Insert Ø14,7 x 12,7 x 1 mm
- 12, Allan screw M5 x 25 mm
- 13. Cover cap Ø18 x 11,2 mm