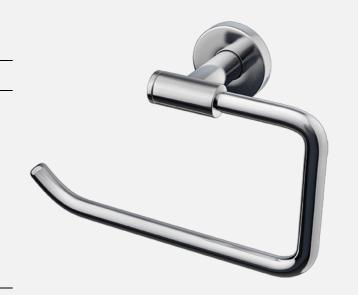

### **TA235 Accessory**

TA235 Chrome

TA235 Brushed Black Chrome - 9422578

TA235 Brushed Nickel - 9420746 TA235 Ascot Grey - 9422826

Toilet paper holder without lid.