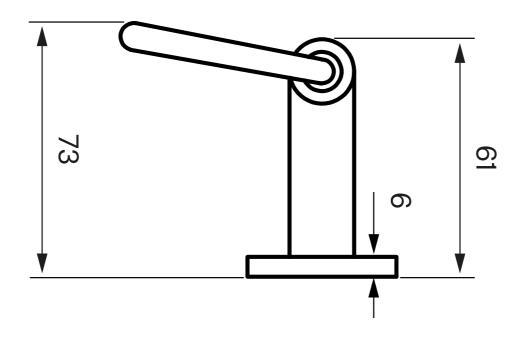

#### **Dimensions/Weight**

Product - Width: 149 mm Product - Depth: 73 mm Product - Height: 102 mm