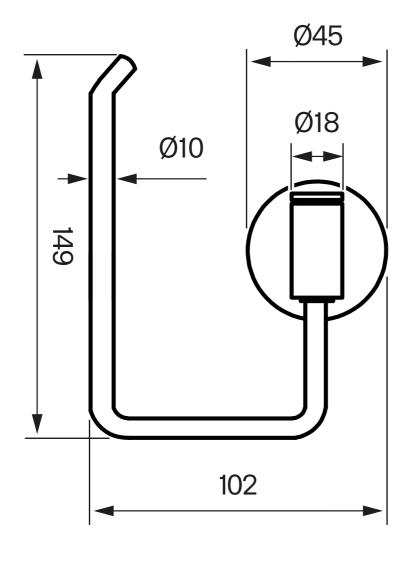

#### **Dimensions/Weight**

Product - Width: 149 mm Product - Depth: 73 mm Product - Height: 102 mm